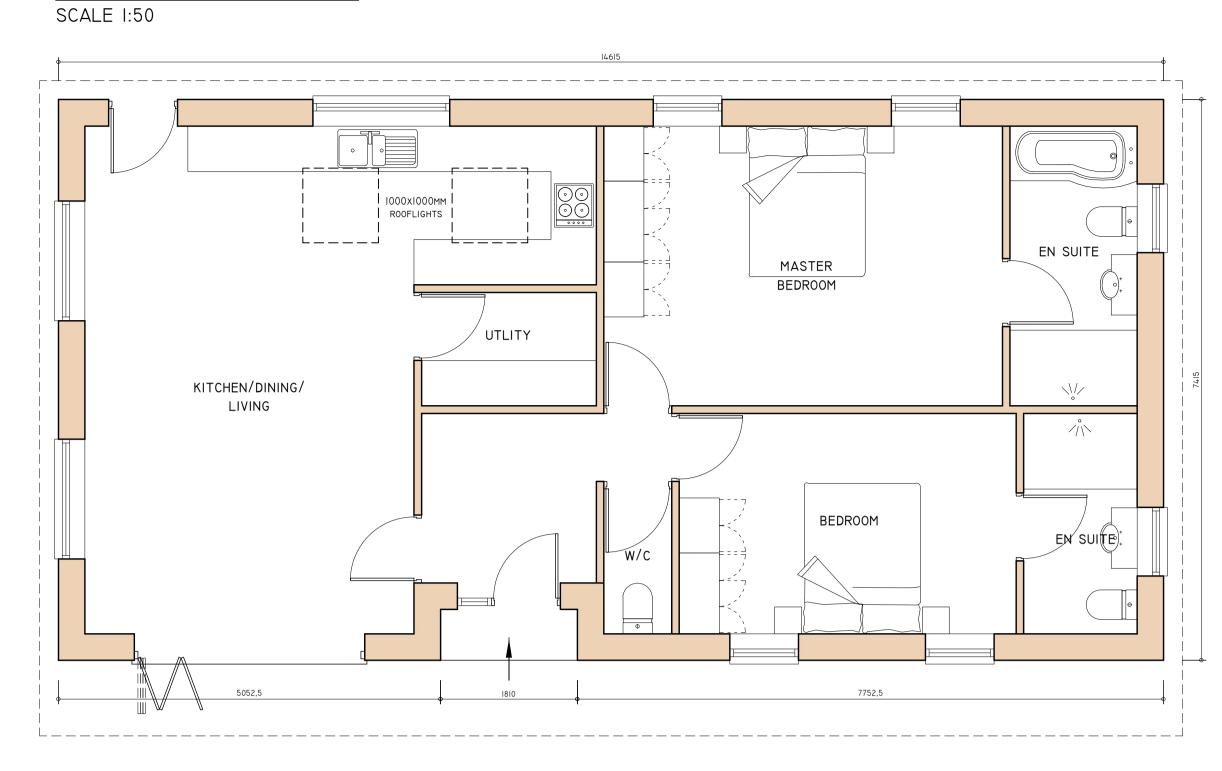

## PROPOSED FLOOR PLAN



## PROPOSED ELEVATIONS SCALE I:100



SCALE I:100

FRONT

PROPOSED SITE BLOCK PLAN SCALE I:200

CLOVERLANDS DRIVE

## PROPOSED CAR PORT PLAN



## PROPOSED CAR PORT ELEVATIONS

SIDE



SIDE REAR

PROPOSED DWELLING

EXISTING KENNEL

RED DASHED LINE SHOWS OUTLINE OF EXISTING OUT BUILDING TO BE

DEMOLISED

**REVISIONS** A 03-10-24 site plan updated

Unit E14, Langham Park Industrial Estate, Lows Lane Stanton by Dale, Ilkeston DE7 4RJ PHONE 0115 9324010 E-MAIL: INFO@PAUL-GAUGHAN.CO.UK WEB: www.PAUL-GAUGHAN.CO.UK

© CROWN COPYRIGHT. ALL RIGHTS RESERVED. LICENSE NO. 100019980

OBTAINED FROM WWW.CENTREMAPSLIVE.COM

PLOT TO THE REAR OF 65 NEWDIGATE ROAD, WATNALL, NOTTINGHAM, NGI6 IHN

PROPOSED NEW BUNGALOW

PROPOSED FLOOR LAYOUT, ELEVATIONS & SBP

1:200, 1:100, Nov 1:50 2023 ISO AI (594.00 x 841