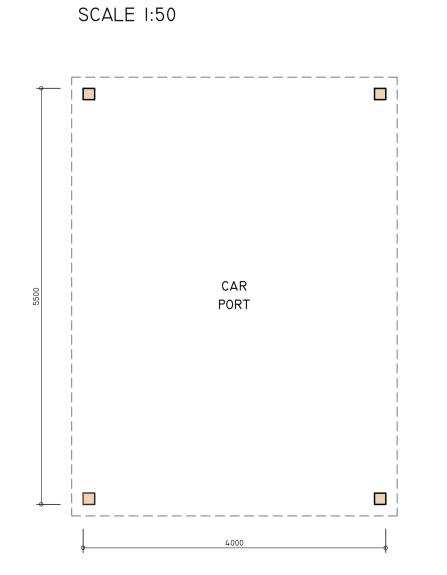

## PROPOSED FLOOR PLAN



## PROPOSED ELEVATIONS SCALE I:100



SCALE I:100

FRONT

PROPOSED SITE BLOCK PLAN SCALE I:200

CLOVERLANDS DRIVE

## PROPOSED CAR PORT PLAN



## PROPOSED CAR PORT ELEVATIONS

SIDE



SIDE REAR

PROPOSED DWELLING

EXISTING KENNEL

RED DASHED LINE SHOWS OUTLINE OF EXISTING OUT BUILDING TO BE

DEMOLISED

**REVISIONS** A 03-10-24 site plan updated

Unit E14, Langham Park Industrial Estate, Lows Lane Stanton by Dale, Ilkeston DE7 4RJ PHONE 0115 9324010 E-MAIL: INFO@PAUL-GAUGHAN.CO.UK WEB: www.PAUL-GAUGHAN.CO.UK

© CROWN COPYRIGHT. ALL RIGHTS RESERVED. LICENSE NO. 100019980

OBTAINED FROM WWW.CENTREMAPSLIVE.COM

PLOT TO THE REAR OF 65 NEWDIGATE ROAD, WATNALL, NOTTINGHAM, NGI6 IHN

PROPOSED NEW BUNGALOW

PROPOSED FLOOR LAYOUT, ELEVATIONS & SBP

1:200, 1:100, Nov 1:50 2023 ISO AI (594.00 x 841.00 MM) DRAWING NUMBER REVISION JG/DS/2023/097/01 A

CAN OCCUR DURING COPYING. THIS DRAWING IS COPYRIGHT AND MAY NOT BE ALTERED, TRACED, PHOTOGR